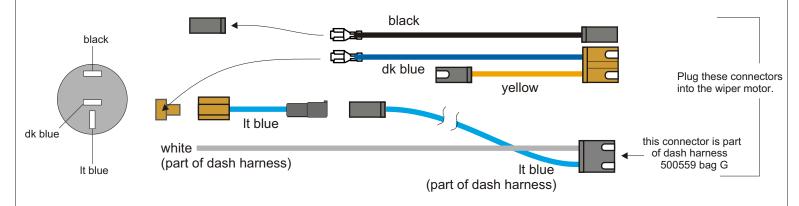

## 1960-61

If you own a 1960-61 truck, the wiper connector on the dash harness (500559 bag G) needs modification. <u>The existing light</u> blue wire and white wire need to be reversed. Remove the existing wires and index as shown in the detail below.

## **WIRE FUNCTION CHART**

Yellow 12 volt power

Black motor 'lo' speed ground (on a 2 speed wiper motor)

Dk Blue washer pump ground

Lt blue motor 'hi" speed ground

(on a on a 2 speed wiper motor)

or: used for single speed motor ground

White 12 volt power from fuse box

856-933-0801

1960-66 Truck
500613
92965677 instruction rev 0.0

bag