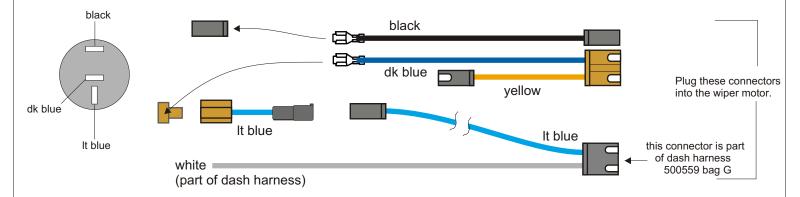

## <u>1962</u>

## **WIRE FUNCTION CHART**

Yellow 12 volt power

Black motor 'lo' speed ground (on a 2 speed wiper motor)

Dk Blue washer pump ground

Lt blue motor 'hi" speed ground

(on a on a 2 speed wiper motor)

or: used for single speed motor ground

White 12 volt power from fuse box

856-933-0801

1960-66 Truck
500613
92965677 instruction rev 0.0

bag