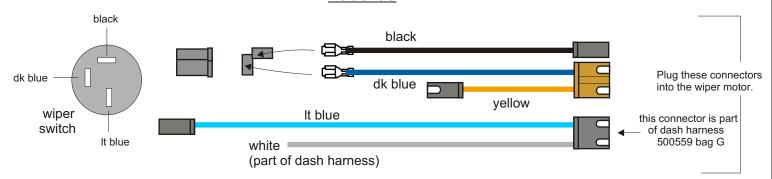

## 1963-66

## **WIRE FUNCTION CHART**

Yellow 12 volt power

Black motor 'lo' speed ground (on a 2 speed wiper motor)

Dk Blue washer pump ground

Lt blue motor 'hi" speed ground

(on a on a 2 speed wiper motor)

or: used for single speed motor ground

White 12 volt power from fuse box

856-933-0801

1960-66 Truck
500613
92965677 instruction rev 0.0

bag